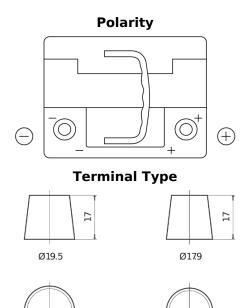

## **Premium EA530**

| Part number                    | EA530         |
|--------------------------------|---------------|
| Technology                     | Flooded       |
| EAN/GTIN                       | 3661024034203 |
| Voltage                        | 12 V          |
| Capacity                       | 53.0 Ah       |
| CCA                            | 540 A         |
| Length                         | 207 mm        |
| Width                          | 175 mm        |
| Height                         | 190 mm        |
| Box size                       | L01           |
| Polarity                       | ETN 0         |
| Terminal Type                  | EN taper post |
| Hold Down                      | B13           |
| Weights (subject of variation) | 12.70 kg      |

## **Hold Down**

NegativeTerminal

PositiveTerminal

Design, features and specifications are subject to change without notice. We disclaim any representation or warranty, express or implied, concerning the data or recommendations, and in no event shall be liable for any loss or damage claimed to have arisen as a result. Some products may not be available in your local market.