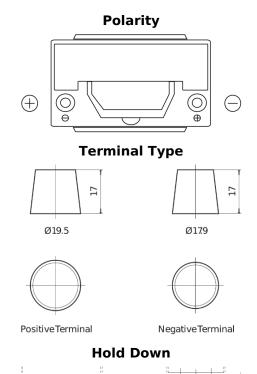

## **Premium EA954**

| Part number                    | EA954         |
|--------------------------------|---------------|
| Technology                     | Flooded       |
| EAN/GTIN                       | 3661024034180 |
| Voltage                        | 12 V          |
| Capacity                       | 95.0 Ah       |
| CCA                            | 800 A         |
| Length                         | 306 mm        |
| Width                          | 173 mm        |
| Height                         | 222 mm        |
| Box size                       | D31           |
| Polarity                       | ETN 0         |
| Terminal Type                  | EN taper post |
| Hold Down                      | Korean B1     |
| Weights (subject of variation) | 21.40 kg      |