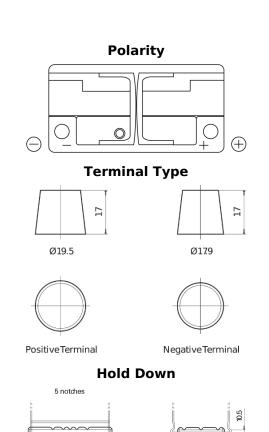

## **Excell EB1100**

| Part number                    | EB1100        |
|--------------------------------|---------------|
| Technology                     | Flooded       |
| EAN/GTIN                       | 3661024036238 |
| Voltage                        | 12 V          |
| Capacity                       | 110.0 Ah      |
| CCA                            | 850 A         |
| Length                         | 392 mm        |
| Width                          | 175 mm        |
| Height                         | 190 mm        |
| Box size                       | L06           |
| Polarity                       | ETN 0         |
| Terminal Type                  | EN taper post |
| Hold Down                      | B13           |
| Weights (subject of variation) | 26.30 kg      |
|                                |               |