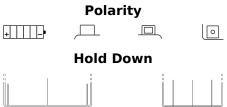

## **Conventional EB14-B2**

| Part number                    | EB14-B2       |   |
|--------------------------------|---------------|---|
| Technology                     | Flooded       | + |
| EAN/GTIN                       | 3661024033411 |   |
| Voltage                        | 12 V          |   |
| Capacity                       | 14.0 Ah       |   |
| CCA                            | 145 A         |   |
| Length                         | 135 mm        |   |
| Width                          | 90 mm         |   |
| Height                         | 165 mm        |   |
| Box size                       | C49           |   |
| Polarity                       | ETN 1         |   |
| Terminal Type                  | M08           |   |
| Hold Down                      | B0            |   |
| Weights (subject of variation) | 4.60 kg       |   |
|                                |               |   |