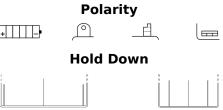

## **Conventional EB16-B**

|  | Part number                    | EB16-B        |   |   |
|--|--------------------------------|---------------|---|---|
|  | Technology                     | Flooded       | + | + |
|  | EAN/GTIN                       | 3661024033480 |   |   |
|  | Voltage                        | 12 V          |   |   |
|  | Capacity                       | 19.0 Ah       |   |   |
|  | CCA                            | 190 A         |   |   |
|  | Length                         | 175 mm        |   |   |
|  | Width                          | 100 mm        |   |   |
|  | Height                         | 155 mm        |   |   |
|  | Box size                       | C62           |   |   |
|  | Polarity                       | ETN 1         |   |   |
|  | Terminal Type                  | M06           |   |   |
|  | Hold Down                      | BO            |   |   |
|  | Weights (subject of variation) | 6.00 kg       |   |   |
|  |                                |               |   |   |