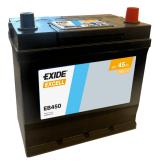

## **Excell EB450**

| Part number                    | EB450         |
|--------------------------------|---------------|
| Technology                     | Flooded       |
| EAN/GTIN                       | 3661024034494 |
| Voltage                        | 12 V          |
| Capacity                       | 45.0 Ah       |
| CCA                            | 330 A         |
| Length                         | 220 mm        |
| Width                          | 135 mm        |
| Height                         | 225 mm        |
| Box size                       | E02           |
| Polarity                       | ETN 0         |
| Terminal Type                  | EN taper post |
| Hold Down                      | B1            |
| Weights (subject of variation) | 12.50 kg      |