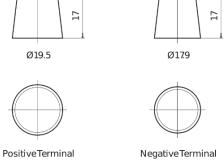

## **Excell EB450**

| Part number                    | EB450         |
|--------------------------------|---------------|
| Technology                     | Flooded       |
| EAN/GTIN                       | 3661024034494 |
| Voltage                        | 12 V          |
| Capacity                       | 45.0 Ah       |
| CCA                            | 330 A         |
| Length                         | 220 mm        |
| Width                          | 135 mm        |
| Height                         | 225 mm        |
| Box size                       | E02           |
| Polarity                       | ETN 0         |
| Terminal Type                  | EN taper post |
| Hold Down                      | B1            |
| Weights (subject of variation) | 12.50 kg      |