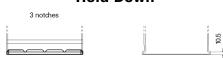

## **Excell EB450**

| Part number                    | EB450         |
|--------------------------------|---------------|
| Technology                     | Flooded       |
| EAN/GTIN                       | 3661024034494 |
| Voltage                        | 12 V          |
| Capacity                       | 45.0 Ah       |
| CCA                            | 330 A         |
| Length                         | 220 mm        |
| Width                          | 135 mm        |
| Height                         | 225 mm        |
| Box size                       | E02           |
| Polarity                       | ETN 0         |
| Terminal Type                  | EN taper post |
| Hold Down                      | B1            |
| Weights (subject of variation) | 12.50 kg      |

## **Hold Down**

Design, features and specifications are subject to change without notice. We disclaim any representation or warranty, express or implied, concerning the data or recommendations, and in no event shall be liable for any loss or damage claimed to have arisen as a result. Some products may not be available in your local market.