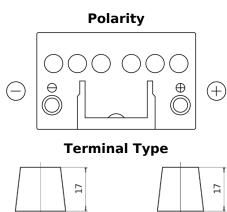

## **Excell EB450**

| Part number                    | EB450         |
|--------------------------------|---------------|
| Technology                     | Flooded       |
| EAN/GTIN                       | 3661024034494 |
| Voltage                        | 12 V          |
| Capacity                       | 45.0 Ah       |
| CCA                            | 330 A         |
| Length                         | 220 mm        |
| Width                          | 135 mm        |
| Height                         | 225 mm        |
| Box size                       | E02           |
| Polarity                       | ETN 0         |
| Terminal Type                  | EN taper post |
| Hold Down                      | B1            |
| Weights (subject of variation) | 12.50 kg      |