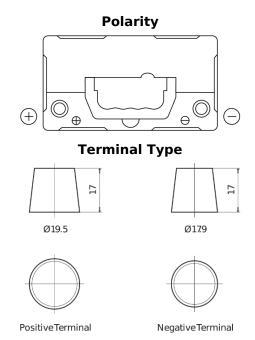

## **Excell EB455**

| Part number                    | EB455         |
|--------------------------------|---------------|
| Technology                     | Flooded       |
| EAN/GTIN                       | 3661024034388 |
| Voltage                        | 12 V          |
| Capacity                       | 45.0 Ah       |
| CCA                            | 330 A         |
| Length                         | 237 mm        |
| Width                          | 127 mm        |
| Height                         | 227 mm        |
| Box size                       | B24           |
| Polarity                       | ETN 1         |
| Terminal Type                  | EN taper post |
| Hold Down                      | В0            |
| Weights (subject of variation) | 11.40 kg      |