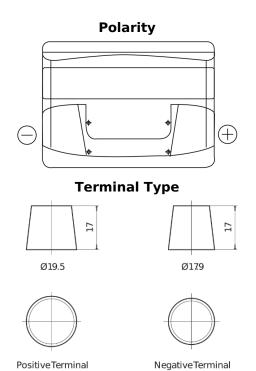

## **Excell EB500**

| Part number                    | EB500         |
|--------------------------------|---------------|
| Technology                     | Flooded       |
| EAN/GTIN                       | 3661024034517 |
| Voltage                        | 12 V          |
| Capacity                       | 50.0 Ah       |
| CCA                            | 450 A         |
| Length                         | 207 mm        |
| Width                          | 175 mm        |
| Height                         | 190 mm        |
| Box size                       | L01           |
| Polarity                       | ETN 0         |
| Terminal Type                  | EN taper post |
| Hold Down                      | B13           |
| Weights (subject of variation) | 12.20 kg      |

## **Hold Down**

Design, features and specifications are subject to change without notice. We disclaim any representation or warranty, express or implied, concerning the data or recommendations, and in no event shall be liable for any loss or damage claimed to have arisen as a result. Some products may not be available in your local market.