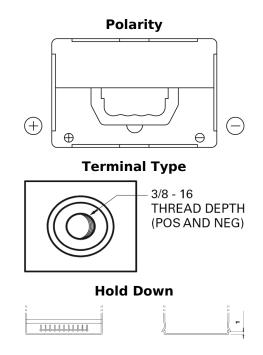

## **Product overview**

**Batteries for Cars** 

| Part number                    | EB558                       |
|--------------------------------|-----------------------------|
| Technology                     | Flooded                     |
| EAN/GTIN                       | 3661024037419               |
| Voltage                        | 12 V                        |
| Capacity                       | 55.0 Ah                     |
| CCA                            | 620 A                       |
| Length                         | 230 mm                      |
| Width                          | 180 mm                      |
| Height                         | 186 mm                      |
| Box size                       | G75                         |
| Polarity                       | ETN 1                       |
| Terminal Type                  | SAE S 3/8" side<br>Terminal |
| Hold Down                      | В7                          |
| Weights (subject of variation) | 14.20 kg                    |