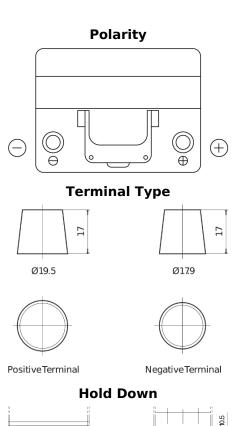

## **Excell EB604**

| Part number                    | EB604         |
|--------------------------------|---------------|
| Technology                     | Flooded       |
| EAN/GTIN                       | 3661024034418 |
| Voltage                        | 12 V          |
| Capacity                       | 60.0 Ah       |
| CCA                            | 480 A         |
| Length                         | 230 mm        |
| Width                          | 173 mm        |
| Height                         | 222 mm        |
| Box size                       | D23           |
| Polarity                       | ETN 0         |
| Terminal Type                  | EN taper post |
| Hold Down                      | Korean B1     |
| Weights (subject of variation) | 14.60 kg      |
|                                |               |