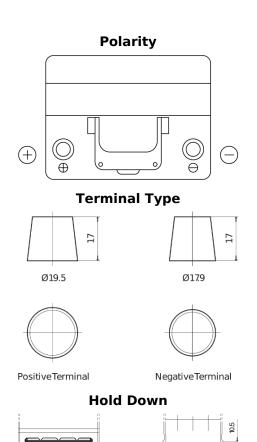

## **Excell EB605**

| Part number                    | EB605         |
|--------------------------------|---------------|
| Technology                     | Flooded       |
| EAN/GTIN                       | 3661024034425 |
| Voltage                        | 12 V          |
| Capacity                       | 60.0 Ah       |
| CCA                            | 480 A         |
| Length                         | 230 mm        |
| Width                          | 173 mm        |
| Height                         | 222 mm        |
| Box size                       | D23           |
| Polarity                       | ETN 1         |
| Terminal Type                  | EN taper post |
| Hold Down                      | Korean B1     |
| Weights (subject of variation) | 14.60 kg      |
|                                |               |