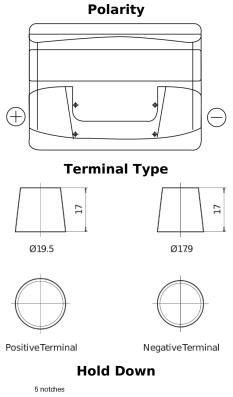

## **Excell EB621**

| Part number                    | EB621         |
|--------------------------------|---------------|
| Technology                     | Flooded       |
| EAN/GTIN                       | 3661024034548 |
| Voltage                        | 12 V          |
| Capacity                       | 62.0 Ah       |
| CCA                            | 540 A         |
| Length                         | 242 mm        |
| Width                          | 175 mm        |
| Height                         | 190 mm        |
| Box size                       | L02           |
| Polarity                       | ETN 1         |
| Terminal Type                  | EN taper post |
| Hold Down                      | B13           |
| Weights (subject of variation) | 14.20 kg      |