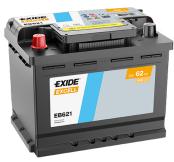

## **Excell EB621**

| Part number                    | EB621         |
|--------------------------------|---------------|
| Technology                     | Flooded       |
| EAN/GTIN                       | 3661024034548 |
| Voltage                        | 12 V          |
| Capacity                       | 62.0 Ah       |
| CCA                            | 540 A         |
| Length                         | 242 mm        |
| Width                          | 175 mm        |
| Height                         | 190 mm        |
| Box size                       | L02           |
| Polarity                       | ETN 1         |
| Terminal Type                  | EN taper post |
| Hold Down                      | B13           |
| Weights (subject of variation) | 14.20 kg      |