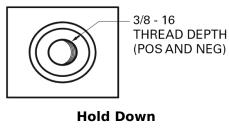

## **Product overview**

**Batteries for Cars** 

| Part number                    | EB708                       |
|--------------------------------|-----------------------------|
| Technology                     | Flooded                     |
| EAN/GTIN                       | 3661024037426               |
| Voltage                        | 12 V                        |
| Capacity                       | 70.0 Ah                     |
| CCA                            | 740 A                       |
| Length                         | 260 mm                      |
| Width                          | 180 mm                      |
| Height                         | 186 mm                      |
| Box size                       | G78                         |
| Polarity                       | ETN 1                       |
| Terminal Type                  | SAE S 3/8" side<br>Terminal |
| Hold Down                      | B7                          |
| Weights (subject of variation) | 16.70 kg                    |