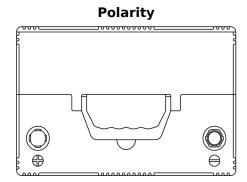

## **Product overview**

**Batteries for Cars** 

| Part number                    | EB708                       |
|--------------------------------|-----------------------------|
| Technology                     | Flooded                     |
| EAN/GTIN                       | 3661024037426               |
| Voltage                        | 12 V                        |
| Capacity                       | 70.0 Ah                     |
| CCA                            | 740 A                       |
| Length                         | 260 mm                      |
| Width                          | 180 mm                      |
| Height                         | 186 mm                      |
| Box size                       | G78                         |
| Polarity                       | ETN 1                       |
| Terminal Type                  | SAE S 3/8" side<br>Terminal |
| Hold Down                      | B7                          |
| Weights (subject of variation) | 16.70 kg                    |