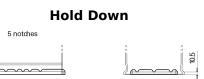

## **Excell EB800**

| Part number                    | EB800         |
|--------------------------------|---------------|
| Technology                     | Flooded       |
| EAN/GTIN                       | 3661024036443 |
| Voltage                        | 12 V          |
| Capacity                       | 80.0 Ah       |
| CCA                            | 640 A         |
| Length                         | 315 mm        |
| Width                          | 175 mm        |
| Height                         | 190 mm        |
| Box size                       | L04           |
| Polarity                       | ETN 0         |
| Terminal Type                  | EN taper post |
| Hold Down                      | B13           |
| Weights (subject of variation) | 19.00 kg      |