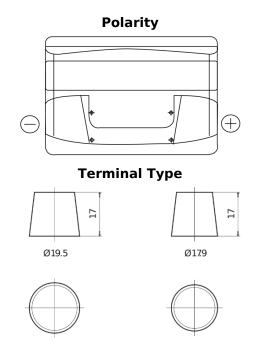

## **Excell EB800**

| Part number                    | EB800         |
|--------------------------------|---------------|
| Technology                     | Flooded       |
| EAN/GTIN                       | 3661024036443 |
| Voltage                        | 12 V          |
| Capacity                       | 80.0 Ah       |
| CCA                            | 640 A         |
| Length                         | 315 mm        |
| Width                          | 175 mm        |
| Height                         | 190 mm        |
| Box size                       | L04           |
| Polarity                       | ETN 0         |
| Terminal Type                  | EN taper post |
| Hold Down                      | B13           |
| Weights (subject of variation) | 19.00 kg      |

PositiveTerminal

**NegativeTerminal** 

Design, features and specifications are subject to change without notice. We disclaim any representation or warranty, express or implied, concerning the data or recommendations, and in no event shall be liable for any loss or damage claimed to have arisen as a result. Some products may not be available in your local market.