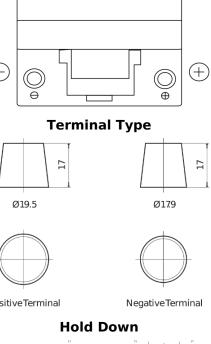

## **Excell EB954**

| Part number                    | EB954         |                  |
|--------------------------------|---------------|------------------|
| Technology                     | Flooded       |                  |
| EAN/GTIN                       | 3661024034456 |                  |
| Voltage                        | 12 V          |                  |
| Capacity                       | 95.0 Ah       |                  |
| CCA                            | 760 A         |                  |
| Length                         | 306 mm        |                  |
| Width                          | 173 mm        | Те               |
| Height                         | 222 mm        |                  |
| Box size                       | D31           |                  |
| Polarity                       | ETN 0         | Ø19.5            |
| Terminal Type                  | EN taper post |                  |
| Hold Down                      | Korean B1     |                  |
| Weights (subject of variation) | 20.60 kg      |                  |
|                                |               | PositiveTerminal |