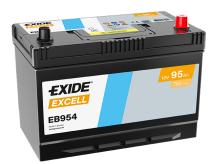

## **Excell EB954**

| Part number                    | EB954         |                  |
|--------------------------------|---------------|------------------|
| Technology                     | Flooded       |                  |
| EAN/GTIN                       | 3661024034456 |                  |
| Voltage                        | 12 V          |                  |
| Capacity                       | 95.0 Ah       |                  |
| CCA                            | 760 A         |                  |
| Length                         | 306 mm        |                  |
| Width                          | 173 mm        | Те               |
| Height                         | 222 mm        |                  |
| Box size                       | D31           |                  |
| Polarity                       | ETN 0         | Ø19.5            |
| Terminal Type                  | EN taper post |                  |
| Hold Down                      | Korean B1     |                  |
| Weights (subject of variation) | 20.60 kg      |                  |
|                                |               | PositiveTerminal |