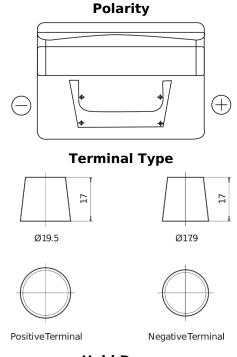

## Classic EC542

| Part number                    | EC542         |
|--------------------------------|---------------|
| Technology                     | Flooded       |
| EAN/GTIN                       | 3661024034852 |
| Voltage                        | 12 V          |
| Capacity                       | 54.0 Ah       |
| CCA                            | 500 A         |
| Length                         | 242 mm        |
| Width                          | 175 mm        |
| Height                         | 175 mm        |
| Box size                       | LB2           |
| Polarity                       | ETN 0         |
| Terminal Type                  | EN taper post |
| Hold Down                      | B13           |
| Weights (subject of variation) | 12.90 kg      |

## **Hold Down**

Design, features and specifications are subject to change without notice. We disclaim any representation or warranty, express or implied, concerning the data or recommendations, and in no event shall be liable for any loss or damage claimed to have arisen as a result. Some products may not be available in your local market.