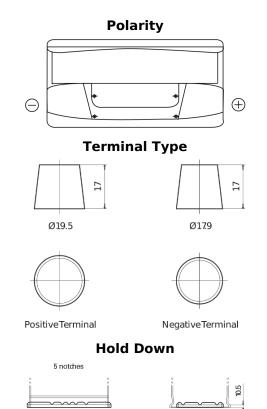

## **Classic EC900**

| Part number         | EC900         |
|---------------------|---------------|
| Technology          | Flooded       |
| EAN/GTIN            | 3661024034838 |
| Voltage             | 12 V          |
| Capacity            | 90.0 Ah       |
| CCA                 | 720 A         |
| Length              | 353 mm        |
| Width               | 175 mm        |
| Height              | 190 mm        |
| Box size            | L05           |
| Polarity            | ETN 0         |
| Terminal Type       | EN taper post |
| Hold Down           | B13           |
| Weights (subject of | 20.50 kg      |
| variation)          |               |