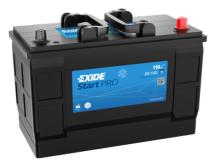

## StartPRO EG1102

| Part number                    | EG1102        |
|--------------------------------|---------------|
| Technology                     | Flooded       |
| EAN/GTIN                       | 3661024035392 |
| Voltage                        | 12 V          |
| Capacity                       | 110.0 Ah      |
| CCA                            | 750 A         |
| Length                         | 349 mm        |
| Width                          | 175 mm        |
| Height                         | 235 mm        |
| Box size                       | D02           |
| Polarity                       | ETN 0         |
| Terminal Type                  | EN taper post |
| Hold Down                      | B1            |
| Weights (subject of variation) | 25.40 kg      |