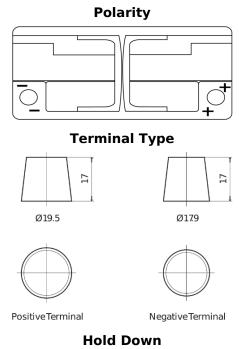

## **AGM EK1050**

| Part number                    | EK1050        |
|--------------------------------|---------------|
| Technology                     | AGM           |
| EAN/GTIN                       | 3661024036504 |
| Voltage                        | 12 V          |
| Capacity                       | 105.0 Ah      |
| CCA                            | 950 A         |
| Length                         | 392 mm        |
| Width                          | 175 mm        |
| Height                         | 190 mm        |
| Box size                       | L06           |
| Polarity                       | ETN 0         |
| Terminal Type                  | EN taper post |
| Hold Down                      | B13           |
| Weights (subject of variation) | 29.00 kg      |