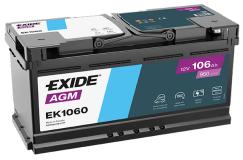

## **AGM EK1060**

| Part number                    | EK1060        |
|--------------------------------|---------------|
| Technology                     | AGM           |
| EAN/GTIN                       | 3661024037938 |
| Voltage                        | 12 V          |
| Capacity                       | 106.0 Ah      |
| CCA                            | 950 A         |
| Length                         | 392 mm        |
| Width                          | 175 mm        |
| Height                         | 190 mm        |
| Box size                       | L06           |
| Polarity                       | ETN 0         |
| Terminal Type                  | EN taper post |
| Hold Down                      | B13           |
| Weights (subject of variation) | 29.00 kg      |
|                                |               |