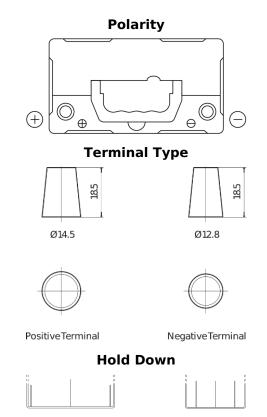

## **AGM EK457**

| _                              |                |
|--------------------------------|----------------|
| Part number                    | EK457          |
| Technology                     | AGM            |
| EAN/GTIN                       | 3661024038089  |
| Voltage                        | 12 V           |
| Capacity                       | 45.0 Ah        |
| CCA                            | 380 A          |
| Length                         | 237 mm         |
| Width                          | 127 mm         |
| Height                         | 227 mm         |
| Box size                       | B24            |
| Polarity                       | ETN 1          |
| Terminal Type                  | JIS taper post |
| Hold Down                      | B0             |
| Weights (subject of variation) | 13.50 kg       |