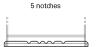

## **AGM EK600**

| Part number                    | EK600         |
|--------------------------------|---------------|
| Technology                     | AGM           |
| EAN/GTIN                       | 3661024036498 |
| Voltage                        | 12 V          |
| Capacity                       | 60.0 Ah       |
| CCA                            | 680 A         |
| Length                         | 242 mm        |
| Width                          | 175 mm        |
| Height                         | 190 mm        |
| Box size                       | L02           |
| Polarity                       | ETN 0         |
| Terminal Type                  | EN taper post |
| Hold Down                      | B13           |
| Weights (subject of variation) | 17.90 kg      |
|                                |               |