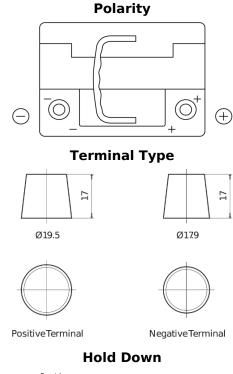

## **AGM EK600**

| Part number                    | EK600         |
|--------------------------------|---------------|
| Technology                     | AGM           |
| EAN/GTIN                       | 3661024036498 |
| Voltage                        | 12 V          |
| Capacity                       | 60.0 Ah       |
| CCA                            | 680 A         |
| Length                         | 242 mm        |
| Width                          | 175 mm        |
| Height                         | 190 mm        |
| Box size                       | L02           |
| Polarity                       | ETN 0         |
| Terminal Type                  | EN taper post |
| Hold Down                      | B13           |
| Weights (subject of variation) | 17.90 kg      |
|                                |               |