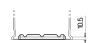

## **AGM EK600**

| Part number                    | EK600         |
|--------------------------------|---------------|
| Technology                     | AGM           |
| EAN/GTIN                       | 3661024036498 |
| Voltage                        | 12 V          |
| Capacity                       | 60.0 Ah       |
| CCA                            | 680 A         |
| Length                         | 242 mm        |
| Width                          | 175 mm        |
| Height                         | 190 mm        |
| Box size                       | L02           |
| Polarity                       | ETN 0         |
| Terminal Type                  | EN taper post |
| Hold Down                      | B13           |
| Weights (subject of variation) | 17.90 kg      |
|                                |               |