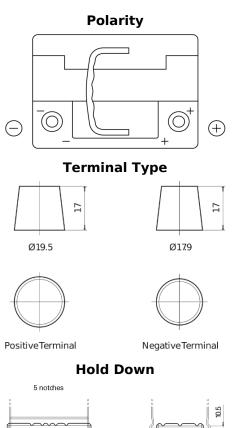

## **Batteries for Cars**

| Part number                    | EK620         |
|--------------------------------|---------------|
| Technology                     | AGM           |
| EAN/GTIN                       | 3661024037891 |
| Voltage                        | 12 V          |
| Capacity                       | 62.0 Ah       |
| CCA                            | 680 A         |
| Length                         | 242 mm        |
| Width                          | 175 mm        |
| Height                         | 190 mm        |
| Box size                       | L02           |
| Polarity                       | ETN 0         |
| Terminal Type                  | EN taper post |
| Hold Down                      | B13           |
| Weights (subject of variation) | 17.90 kg      |
|                                |               |