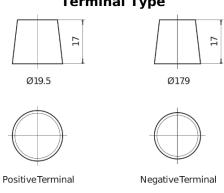

## **AGM EK720**

| Part number                    | EK720         |
|--------------------------------|---------------|
| Technology                     | AGM           |
| EAN/GTIN                       | 3661024037907 |
| Voltage                        | 12 V          |
| Capacity                       | 72.0 Ah       |
| CCA                            | 760 A         |
| Length                         | 278 mm        |
| Width                          | 175 mm        |
| Height                         | 190 mm        |
| Box size                       | L03           |
| Polarity                       | ETN 0         |
| Terminal Type                  | EN taper post |
| Hold Down                      | B13           |
| Weights (subject of variation) | 20.60 kg      |
|                                |               |