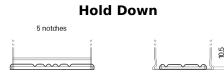

## **AGM EK720**

| Part number                    | EK720         |
|--------------------------------|---------------|
| Technology                     | AGM           |
| EAN/GTIN                       | 3661024037907 |
| Voltage                        | 12 V          |
| Capacity                       | 72.0 Ah       |
| CCA                            | 760 A         |
| Length                         | 278 mm        |
| Width                          | 175 mm        |
| Height                         | 190 mm        |
| Box size                       | L03           |
| Polarity                       | ETN 0         |
| Terminal Type                  | EN taper post |
| Hold Down                      | B13           |
| Weights (subject of variation) | 20.60 kg      |
|                                |               |