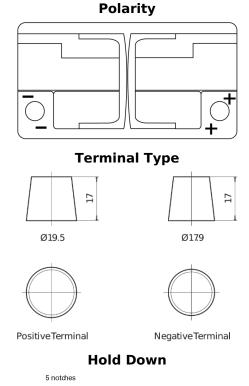

## **AGM EK800**

| Part number                    | EK800         |
|--------------------------------|---------------|
| Technology                     | AGM           |
| EAN/GTIN                       | 3661024035729 |
| Voltage                        | 12 V          |
| Capacity                       | 80.0 Ah       |
| CCA                            | 800 A         |
| Length                         | 315 mm        |
| Width                          | 175 mm        |
| Height                         | 190 mm        |
| Box size                       | L04           |
| Polarity                       | ETN 0         |
| Terminal Type                  | EN taper post |
| Hold Down                      | B13           |
| Weights (subject of variation) | 23.30 kg      |