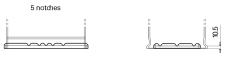

## **Batteries for Cars**

| Part number                    | EK950         |
|--------------------------------|---------------|
| Technology                     | AGM           |
| EAN/GTIN                       | 3661024035743 |
| Voltage                        | 12 V          |
| Capacity                       | 95.0 Ah       |
| CCA                            | 850 A         |
| Length                         | 353 mm        |
| Width                          | 175 mm        |
| Height                         | 190 mm        |
| Box size                       | L05           |
| Polarity                       | ETN 0         |
| Terminal Type                  | EN taper post |
| Hold Down                      | B13           |
| Weights (subject of variation) | 26.10 kg      |
|                                |               |

START STOP MANDATORY FOR START-STOP VEHICLES

PositiveTerminal

Ø19.5

NegativeTerminal

Ø17.9

17

Hold Down

Design, features and specifications are subject to change without notice. We disclaim any representation or warranty, express or implied, concerning the data or recommendations, and in no event shall be liable for any loss or damage claimed to have arisen as a result. Some products may not be available in your local market.