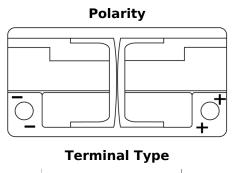

## **Batteries for Cars**

| Part number                    | EK950         |
|--------------------------------|---------------|
| Technology                     | AGM           |
| EAN/GTIN                       | 3661024035743 |
| Voltage                        | 12 V          |
| Capacity                       | 95.0 Ah       |
| CCA                            | 850 A         |
| Length                         | 353 mm        |
| Width                          | 175 mm        |
| Height                         | 190 mm        |
| Box size                       | L05           |
| Polarity                       | ETN 0         |
| Terminal Type                  | EN taper post |
| Hold Down                      | B13           |
| Weights (subject of variation) | 26.10 kg      |
|                                |               |

START STOP MANDATORY FOR START-STOP VEHICLES

PositiveTerminal

Ø19.5

NegativeTerminal

Ø17.9

17

Hold Down

Design, features and specifications are subject to change without notice. We disclaim any representation or warranty, express or implied, concerning the data or recommendations, and in no event shall be liable for any loss or damage claimed to have arisen as a result. Some products may not be available in your local market.