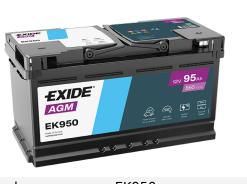

## **Batteries for Cars**

| Part number                    | EK950         |
|--------------------------------|---------------|
| Technology                     | AGM           |
| EAN/GTIN                       | 3661024035743 |
| Voltage                        | 12 V          |
| Capacity                       | 95.0 Ah       |
| CCA                            | 850 A         |
| Length                         | 353 mm        |
| Width                          | 175 mm        |
| Height                         | 190 mm        |
| Box size                       | L05           |
| Polarity                       | ETN 0         |
| Terminal Type                  | EN taper post |
| Hold Down                      | B13           |
| Weights (subject of variation) | 26.10 kg      |
|                                |               |

**AGM EK950**