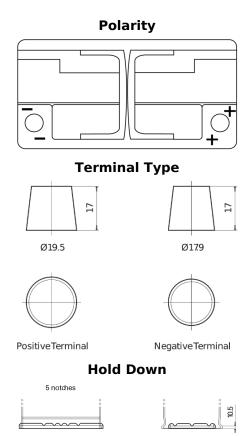

## **AGM EK960**

| _                              |               |
|--------------------------------|---------------|
| Part number                    | EK960         |
| Technology                     | AGM           |
| EAN/GTIN                       | 3661024037921 |
| Voltage                        | 12 V          |
| Capacity                       | 96.0 Ah       |
| CCA                            | 850 A         |
| Length                         | 353 mm        |
| Width                          | 175 mm        |
| Height                         | 190 mm        |
| Box size                       | L05           |
| Polarity                       | ETN 0         |
| Terminal Type                  | EN taper post |
| Hold Down                      | B13           |
| Weights (subject of variation) | 26.10 kg      |