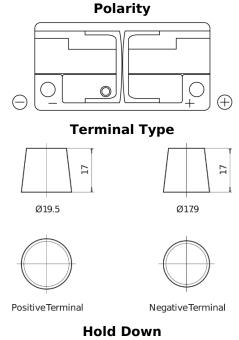

## **EFB EL1050**

| Part number                    | EL1050        |
|--------------------------------|---------------|
| Technology                     | EFB           |
| EAN/GTIN                       | 3661024037327 |
| Voltage                        | 12 V          |
| Capacity                       | 105.0 Ah      |
| CCA                            | 950 A         |
| Length                         | 392 mm        |
| Width                          | 175 mm        |
| Height                         | 190 mm        |
| Box size                       | L06           |
| Polarity                       | ETN 0         |
| Terminal Type                  | EN taper post |
| Hold Down                      | B13           |
| Weights (subject of variation) | 27.20 kg      |