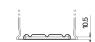

## **EFB EL1050**

| Part number                    | EL1050        |
|--------------------------------|---------------|
| Technology                     | EFB           |
| EAN/GTIN                       | 3661024037327 |
| Voltage                        | 12 V          |
| Capacity                       | 105.0 Ah      |
| CCA                            | 950 A         |
| Length                         | 392 mm        |
| Width                          | 175 mm        |
| Height                         | 190 mm        |
| Box size                       | L06           |
| Polarity                       | ETN 0         |
| Terminal Type                  | EN taper post |
| Hold Down                      | B13           |
| Weights (subject of variation) | 27.20 kg      |