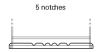

## **EFB EL1050**

| Part number                    | EL1050        |
|--------------------------------|---------------|
| Technology                     | EFB           |
| EAN/GTIN                       | 3661024037327 |
| Voltage                        | 12 V          |
| Capacity                       | 105.0 Ah      |
| CCA                            | 950 A         |
| Length                         | 392 mm        |
| Width                          | 175 mm        |
| Height                         | 190 mm        |
| Box size                       | L06           |
| Polarity                       | ETN 0         |
| Terminal Type                  | EN taper post |
| Hold Down                      | B13           |
| Weights (subject of variation) | 27.20 kg      |