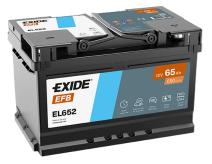

## **EFB EL652**

| Part number                    | EL652         |
|--------------------------------|---------------|
| Technology                     | EFB           |
| EAN/GTIN                       | 3661024036542 |
| Voltage                        | 12 V          |
| Capacity                       | 65.0 Ah       |
| CCA                            | 650 A         |
| Length                         | 278 mm        |
| Width                          | 175 mm        |
| Height                         | 175 mm        |
| Box size                       | LB3           |
| Polarity                       | ETN 0         |
| Terminal Type                  | EN taper post |
| Hold Down                      | B13           |
| Weights (subject of variation) | 16.20 kg      |