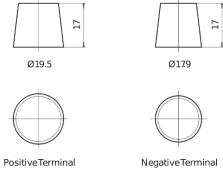

| Part number                    | EL652         |
|--------------------------------|---------------|
| Technology                     | EFB           |
| EAN/GTIN                       | 3661024036542 |
| Voltage                        | 12 V          |
| Capacity                       | 65.0 Ah       |
| CCA                            | 650 A         |
| Length                         | 278 mm        |
| Width                          | 175 mm        |
| Height                         | 175 mm        |
| Box size                       | LB3           |
| Polarity                       | ETN 0         |
| Terminal Type                  | EN taper post |
| Hold Down                      | B13           |
| Weights (subject of variation) | 16.20 kg      |

## Polarity Terminal Type



## **Hold Down**



Design, features and specifications are subject to change without notice. We disclaim any representation or warranty, express or implied, concerning the data or recommendations, and in no event shall be liable for any loss or damage claimed to have arisen as a result. Some products may not be available in your local market.