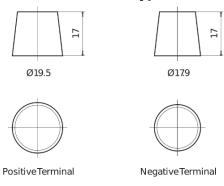

## **EFB EL700**

| Part number                    | EL700         |
|--------------------------------|---------------|
| Technology                     | EFB           |
| EAN/GTIN                       | 3661024035699 |
| Voltage                        | 12 V          |
| Capacity                       | 70.0 Ah       |
| CCA                            | 760 A         |
| Length                         | 278 mm        |
| Width                          | 175 mm        |
| Height                         | 190 mm        |
| Box size                       | L03           |
| Polarity                       | ETN 0         |
| Terminal Type                  | EN taper post |
| Hold Down                      | B13           |
| Weights (subject of variation) | 19.30 kg      |