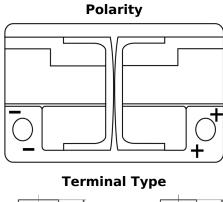

## **EFB EL700**

| Part number                    | EL700         |
|--------------------------------|---------------|
| Technology                     | EFB           |
| EAN/GTIN                       | 3661024035699 |
| Voltage                        | 12 V          |
| Capacity                       | 70.0 Ah       |
| CCA                            | 760 A         |
| Length                         | 278 mm        |
| Width                          | 175 mm        |
| Height                         | 190 mm        |
| Box size                       | L03           |
| Polarity                       | ETN 0         |
| Terminal Type                  | EN taper post |
| Hold Down                      | B13           |
| Weights (subject of variation) | 19.30 kg      |