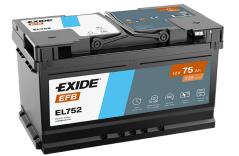

## **Batteries for Cars**

EFB EL752

-. - - - -

| Part number         | EL752         |
|---------------------|---------------|
| Technology          | EFB           |
| EAN/GTIN            | 3661024036559 |
| Voltage             | 12 V          |
| Capacity            | 75.0 Ah       |
| CCA                 | 730 A         |
| Length              | 315 mm        |
| Width               | 175 mm        |
| Height              | 175 mm        |
| Box size            | LB4           |
| Polarity            | ETN 0         |
| Terminal Type       | EN taper post |
| Hold Down           | B13           |
| Weights (subject of | 18.60 kg      |
| variation)          |               |