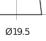

Polarity

**Terminal Type** 

17

Ø17.9

NegativeTerminal

17

PositiveTerminal

Hold Down