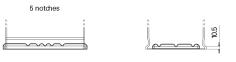

## **Batteries for Cars**

EFB EL752

-. - - - -

| Part number         | EL752         |
|---------------------|---------------|
| Technology          | EFB           |
| EAN/GTIN            | 3661024036559 |
| Voltage             | 12 V          |
| Capacity            | 75.0 Ah       |
| CCA                 | 730 A         |
| Length              | 315 mm        |
| Width               | 175 mm        |
| Height              | 175 mm        |
| Box size            | LB4           |
| Polarity            | ETN 0         |
| Terminal Type       | EN taper post |
| Hold Down           | B13           |
| Weights (subject of | 18.60 kg      |
| variation)          |               |