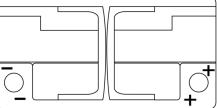

Polarity

**Terminal Type** 

17

Ø17.9

NegativeTerminal

17

PositiveTerminal

Hold Down