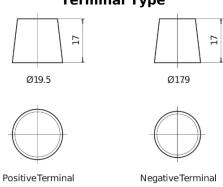

## **EFB EL954**

| Part number                    | EL954         |
|--------------------------------|---------------|
| Technology                     | EFB           |
| EAN/GTIN                       | 3661024036733 |
| Voltage                        | 12 V          |
| Capacity                       | 95.0 Ah       |
| CCA                            | 800 A         |
| Length                         | 306 mm        |
| Width                          | 173 mm        |
| Height                         | 222 mm        |
| Box size                       | D31           |
| Polarity                       | ETN 0         |
| Terminal Type                  | EN taper post |
| Hold Down                      | Korean B1     |
| Weights (subject of variation) | 21.80 kg      |