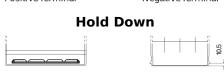

## **EFB EL954**

| Part number                    | EL954         |
|--------------------------------|---------------|
| Technology                     | EFB           |
| EAN/GTIN                       | 3661024036733 |
| Voltage                        | 12 V          |
| Capacity                       | 95.0 Ah       |
| CCA                            | 800 A         |
| Length                         | 306 mm        |
| Width                          | 173 mm        |
| Height                         | 222 mm        |
| Box size                       | D31           |
| Polarity                       | ETN 0         |
| Terminal Type                  | EN taper post |
| Hold Down                      | Korean B1     |
| Weights (subject of variation) | 21.80 kg      |