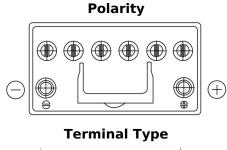

## **EFB EL954**

| Part number                    | EL954         |
|--------------------------------|---------------|
| Technology                     | EFB           |
| EAN/GTIN                       | 3661024036733 |
| Voltage                        | 12 V          |
| Capacity                       | 95.0 Ah       |
| CCA                            | 800 A         |
| Length                         | 306 mm        |
| Width                          | 173 mm        |
| Height                         | 222 mm        |
| Box size                       | D31           |
| Polarity                       | ETN 0         |
| Terminal Type                  | EN taper post |
| Hold Down                      | Korean B1     |
| Weights (subject of variation) | 21.80 kg      |