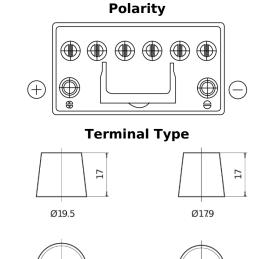

## **EFB EL955**

| Part number                    | EL955         |
|--------------------------------|---------------|
| Technology                     | EFB           |
| EAN/GTIN                       | 3661024036740 |
| Voltage                        | 12 V          |
| Capacity                       | 95.0 Ah       |
| CCA                            | 800 A         |
| Length                         | 306 mm        |
| Width                          | 173 mm        |
| Height                         | 222 mm        |
| Box size                       | D31           |
| Polarity                       | ETN 1         |
| Terminal Type                  | EN taper post |
| Hold Down                      | Korean B1     |
| Weights (subject of variation) | 21.80 kg      |

## PositiveTerminal NegativeTerminal Hold Down

Design, features and specifications are subject to change without notice. We disclaim any representation or warranty, express or implied, concerning the data or recommendations, and in no event shall be liable for any loss or damage claimed to have arisen as a result. Some products may not be available in your local market.