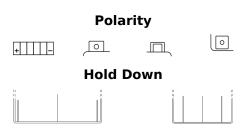

## Li-Ion ELT12B

| Part number                    | ELT12B        |
|--------------------------------|---------------|
| Technology                     | Li-Ion        |
| EAN/GTIN                       | 3661024036818 |
| Voltage                        | 12 V          |
| Capacity                       | 5.0 Ah        |
| CCA                            | 260 A         |
| Watt hour                      | 60 Wh         |
| Length                         | 150 mm        |
| Width                          | 70 mm         |
| Height                         | 130 mm        |
| Box size                       | C51           |
| Polarity                       | ETN 1         |
| Terminal Type                  | M12           |
| Hold Down                      | B0            |
| Weights (subject of variation) | 0.90 kg       |
|                                |               |