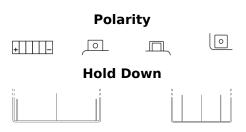

## Li-Ion ELTX12

| Part number                    | ELTX12        |
|--------------------------------|---------------|
| Technology                     | Li-Ion        |
| EAN/GTIN                       | 3661024036832 |
| Voltage                        | 12 V          |
| Capacity                       | 3.5 Ah        |
| CCA                            | 210 A         |
| Watt hour                      | 42 Wh         |
| Length                         | 150 mm        |
| Width                          | 90 mm         |
| Height                         | 95 mm         |
| Box size                       | C53           |
| Polarity                       | ETN 1         |
| Terminal Type                  | M12           |
| Hold Down                      | B0            |
| Weights (subject of variation) | 0.80 kg       |