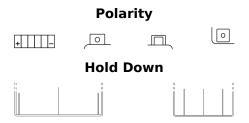

## Li-Ion ELTZ14S

| Part number                    | ELTZ14S       |
|--------------------------------|---------------|
| Technology                     | Li-lon        |
| EAN/GTIN                       | 3661024036825 |
| Voltage                        | 12 V          |
| Capacity                       | 5.0 Ah        |
| CCA                            | 290 A         |
| Watt hour                      | 60 Wh         |
| Length                         | 150 mm        |
| Width                          | 90 mm         |
| Height                         | 95 mm         |
| Box size                       | C53           |
| Polarity                       | ETN 1         |
| Terminal Type                  | M12           |
| Hold Down                      | В0            |
| Weights (subject of variation) | 1.00 kg       |