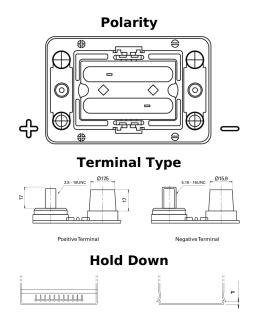

## Start AGM EM1000

| Part number                    | EM1000            |
|--------------------------------|-------------------|
| Technology                     | AGM               |
| EAN/GTIN                       | 3661024036023     |
| Voltage                        | 12 V              |
| Capacity                       | 50.0 Ah           |
| CCA                            | 800 A             |
| MCA                            | 1000              |
| Length                         | 260 mm            |
| Width                          | 173 mm            |
| Height                         | 206 mm            |
| Box size                       | G34               |
| Polarity                       | ETN 1             |
| Terminal Type                  | SAE M 3/8"- 5/16" |
|                                | taper&stud        |
| Hold Down                      | B7                |
| Weights (subject of variation) | 17.90 kg          |