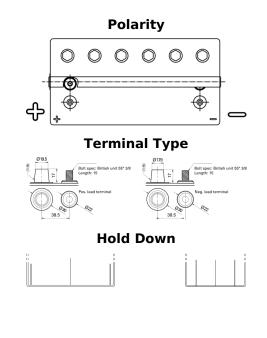

## Start AGM EM960

| Part number                    | EM960                 |
|--------------------------------|-----------------------|
| Part number                    | EM300                 |
| Technology                     | AGM                   |
| EAN/GTIN                       | 3661024036016         |
| Voltage                        | 12 V                  |
| Capacity                       | 100.0 Ah              |
| CCA                            | 800 A                 |
| MCA                            | 960                   |
| Length                         | 330 mm                |
| Width                          | 173 mm                |
| Height                         | 240 mm                |
| Box size                       | G31                   |
| Polarity                       | ETN 1                 |
| Terminal Type                  | SAE M 3/8" taper&stud |
| Hold Down                      | В0                    |
| Weights (subject of variation) | 31.00 kg              |