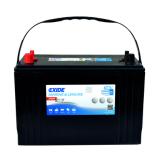

## Start AGM EM960

| Part number                    | EM960                 |
|--------------------------------|-----------------------|
| Part number                    | EM300                 |
| Technology                     | AGM                   |
| EAN/GTIN                       | 3661024036016         |
| Voltage                        | 12 V                  |
| Capacity                       | 100.0 Ah              |
| CCA                            | 800 A                 |
| MCA                            | 960                   |
| Length                         | 330 mm                |
| Width                          | 173 mm                |
| Height                         | 240 mm                |
| Box size                       | G31                   |
| Polarity                       | ETN 1                 |
| Terminal Type                  | SAE M 3/8" taper&stud |
| Hold Down                      | В0                    |
| Weights (subject of variation) | 31.00 kg              |