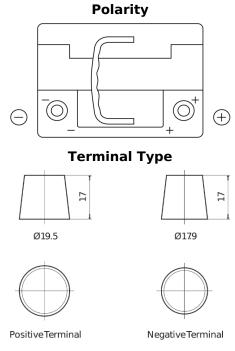

## **Dual AGM EP500**

| Part number                    | EP500         |
|--------------------------------|---------------|
| Technology                     | AGM           |
| EAN/GTIN                       | 3661024036511 |
| Voltage                        | 12 V          |
| Capacity                       | 60.0 Ah       |
| CCA                            | 680 A         |
| Length                         | 242 mm        |
| Width                          | 175 mm        |
| Height                         | 190 mm        |
| Box size                       | L02           |
| Polarity                       | ETN 0         |
| Terminal Type                  | EN taper post |
| Hold Down                      | B13           |
| Weights (subject of variation) | 17.90 kg      |