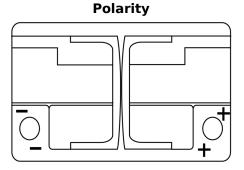

## **Dual AGM EP600**

| Part number                    | EP600         |
|--------------------------------|---------------|
| Technology                     | AGM           |
| EAN/GTIN                       | 3661024036528 |
| Voltage                        | 12 V          |
| Capacity                       | 70.0 Ah       |
| CCA                            | 760 A         |
| Watt hour                      | 600 Wh        |
| Length                         | 278 mm        |
| Width                          | 175 mm        |
| Height                         | 190 mm        |
| Box size                       | L03           |
| Polarity                       | ETN 0         |
| Terminal Type                  | EN taper post |
| Hold Down                      | B13           |
| Weights (subject of variation) | 20.60 kg      |