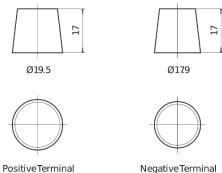

600         |
|--------------------------------|---------------|
| Technology                     | AGM           |
| EAN/GTIN                       | 3661024036528 |
| Voltage                        | 12 V          |
| Capacity                       | 70.0 Ah       |
| CCA                            | 760 A         |
| Watt hour                      | 600 Wh        |
| Length                         | 278 mm        |
| Width                          | 175 mm        |
| Height                         | 190 mm        |
| Box size                       | L03           |
| Polarity                       | ETN 0         |
| Terminal Type                  | EN taper post |
| Hold Down                      | B13           |
| Weights (subject of variation) | 20.60 kg      |



## Terminal Type



## **Hold Down**



Design, features and specifications are subject to change without notice. We disclaim any representation or warranty, express or implied, concerning the data or recommendations, and in no event shall be liable for any loss or damage claimed to have arisen as a result. Some products may not be available in your local market.