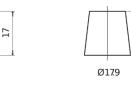

Polarity

**Terminal Type** 

17

Ø19.5

PositiveTerminal

NegativeTerminal

Hold Down

| 5 notches |  |      |
|-----------|--|------|
| ~~~~~     |  | 10.5 |