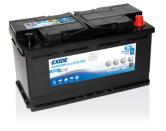

## **Dual AGM EP800**

| Part number                    | EP800         |
|--------------------------------|---------------|
| Technology                     | AGM           |
| EAN/GTIN                       | 3661024036535 |
| Voltage                        | 12 V          |
| Capacity                       | 95.0 Ah       |
| CCA                            | 850 A         |
| Watt hour                      | 800 Wh        |
| Length                         | 353 mm        |
| Width                          | 175 mm        |
| Height                         | 190 mm        |
| Box size                       | L05           |
| Polarity                       | ETN 0         |
| Terminal Type                  | EN taper post |
| Hold Down                      | B13           |
| Weights (subject of variation) | 26.10 kg      |
|                                |               |