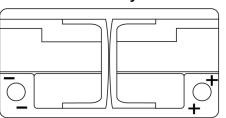

Polarity

**Terminal Type** 

17

Ø19.5

PositiveTerminal

NegativeTerminal

Hold Down

| 5 notches |  |      |
|-----------|--|------|
| ~~~~~     |  | 10.5 |