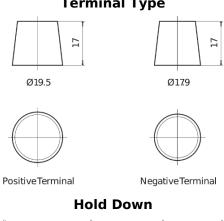

## **Equipment AGM EQ1000**

| Part number                    | EQ1000        |
|--------------------------------|---------------|
| Technology                     | AGM           |
| EAN/GTIN                       | 3661024037471 |
| Voltage                        | 12 V          |
| Capacity                       | 120.0 Ah      |
| Watt hour                      | 1000 Wh       |
| Length                         | 286 mm        |
| Width                          | 269 mm        |
| Height                         | 230 mm        |
| Box size                       | D07           |
| Polarity                       | ETN 2         |
| Terminal Type                  | EN taper post |
| Hold Down                      | В0            |
| Weights (subject of variation) | 40.00 kg      |