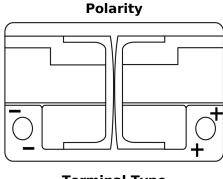

## **Equipment AGM EQ600**

| Part number                    | EQ600         |
|--------------------------------|---------------|
| Technology                     | AGM           |
| EAN/GTIN                       | 3661024037457 |
| Voltage                        | 12 V          |
| Capacity                       | 70.0 Ah       |
| Watt hour                      | 600 Wh        |
| Length                         | 278 mm        |
| Width                          | 175 mm        |
| Height                         | 190 mm        |
| Box size                       | L03           |
| Polarity                       | ETN 0         |
| Terminal Type                  | EN taper post |
| Hold Down                      | B13           |
| Weights (subject of variation) | 20.60 kg      |