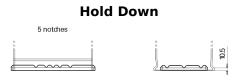

## **Equipment AGM EQ600**

| Part number                    | EQ600         |
|--------------------------------|---------------|
| Technology                     | AGM           |
| EAN/GTIN                       | 3661024037457 |
| Voltage                        | 12 V          |
| Capacity                       | 70.0 Ah       |
| Watt hour                      | 600 Wh        |
| Length                         | 278 mm        |
| Width                          | 175 mm        |
| Height                         | 190 mm        |
| Box size                       | L03           |
| Polarity                       | ETN 0         |
| Terminal Type                  | EN taper post |
| Hold Down                      | B13           |
| Weights (subject of variation) | 20.60 kg      |