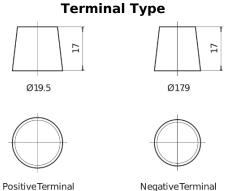

## **Equipment AGM EQ600**

| Part number                    | EQ600         |
|--------------------------------|---------------|
| Technology                     | AGM           |
| EAN/GTIN                       | 3661024037457 |
| Voltage                        | 12 V          |
| Capacity                       | 70.0 Ah       |
| Watt hour                      | 600 Wh        |
| Length                         | 278 mm        |
| Width                          | 175 mm        |
| Height                         | 190 mm        |
| Box size                       | L03           |
| Polarity                       | ETN 0         |
| Terminal Type                  | EN taper post |
| Hold Down                      | B13           |
| Weights (subject of variation) | 20.60 kg      |