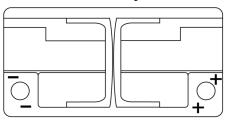

| EQ800         |
|--------------------------------|---------------|
| Technology                     | AGM           |
| EAN/GTIN                       | 3661024037464 |
| Voltage                        | 12 V          |
| Capacity                       | 95.0 Ah       |
| Watt hour                      | 800 Wh        |
| Length                         | 353 mm        |
| Width                          | 175 mm        |
| Height                         | 190 mm        |
| Box size                       | L05           |
| Polarity                       | ETN 0         |
| Terminal Type                  | EN taper post |
| Hold Down                      | B13           |
| Weights (subject of variation) | 26.10 kg      |
| variation                      |               |

Polarity



### **Terminal Type**





Ø19.5



17

PositiveTerminal

NegativeTerminal

#### Hold Down



Design, features and specifications are subject to change without notice. We disclaim any representation or warranty, express or implied, concerning the data or recommendations, and in no event shall be liable for any loss or damage claimed to have arisen as a result. Some products may not be available in your local market.