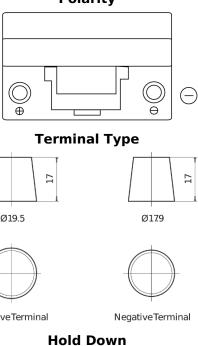

## **Product overview**

CCA

Watt hour

Length Width

Height

Box size

Polarity

**Terminal Type** 

ETN 1

17.40 kg

**Polarity** (+)Ð 17 Ø19.5 EN taper post Korean B1+B6 PositiveTerminal

0.5

Design, features and specifications are subject to change without notice. We disclaim any representation or warranty, express or implied, concerning the data or recommendations, and in no event shall be liable for any loss or damage claimed to have arisen as a result. Some products may not be available in your local market.