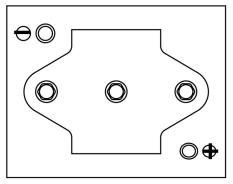

## **Equipment GEL ES1000-6**

| Part number                    | ES1000-6      |
|--------------------------------|---------------|
| Technology                     | GEL           |
| EAN/GTIN                       | 3661024035811 |
| Voltage                        | 6 V           |
| Capacity                       | 195.0 Ah      |
| Watt hour                      | 1000 Wh       |
| Length                         | 244 mm        |
| Width                          | 190 mm        |
| Height                         | 275 mm        |
| Box size                       | GC2           |
| Polarity                       | ETN 0         |
| Terminal Type                  | EN taper post |
| Hold Down                      | В0            |
| Weights (subject of variation) | 28.00 kg      |

## **Polarity**