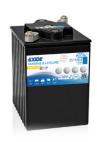

## **Equipment GEL ES1100-6**

| ES1100-6                |
|-------------------------|
| GEL                     |
| 3661024035804           |
| 6 V                     |
| 200.0 Ah                |
| 1100 Wh                 |
| 244 mm                  |
| 190 mm                  |
| 275 mm                  |
| GC2                     |
| ETN 0                   |
| M10 thread pos.and neg. |
| B0                      |
|                         |
| 30.50 kg                |
|                         |