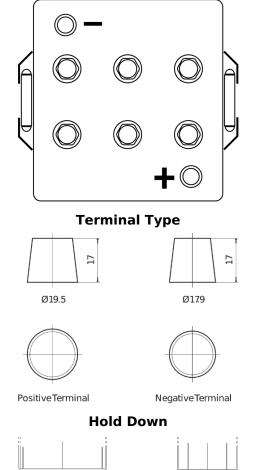

## **Equipment GEL ES1200**

| Part number                    | ES1200        |
|--------------------------------|---------------|
| Technology                     | GEL           |
| EAN/GTIN                       | 3661024035798 |
| Voltage                        | 12 V          |
| Capacity                       | 110.0 Ah      |
| Watt hour                      | 1200 Wh       |
| Length                         | 284 mm        |
| Width                          | 267 mm        |
| Height                         | 226 mm        |
| Box size                       | D07           |
| Polarity                       | ETN 2         |
| Terminal Type                  | EN taper post |
| Hold Down                      | В0            |
| Weights (subject of variation) | 37.50 kg      |

**Polarity** 

Design, features and specifications are subject to change without notice. We disclaim any representation or warranty, express or implied, concerning the data or recommendations, and in no event shall be liable for any loss or damage claimed to have arisen as a result. Some products may not be available in your local market.