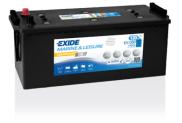

## **Equipment GEL ES1350**

| Part number         | ES1350        | Polarity         |                  |
|---------------------|---------------|------------------|------------------|
| Technology          | GEL           | t (°oo (         |                  |
| EAN/GTIN            | 3661024035774 |                  |                  |
| Voltage             | 12 V          |                  |                  |
| Capacity            | 120.0 Ah      |                  | ſ                |
| Watt hour           | 1350 Wh       | Terminal Type    |                  |
| Length              | 513 mm        |                  |                  |
| Width               | 189 mm        | 11               |                  |
| Height              | 223 mm        | Ø19.5            | Ø179             |
| Box size            | D04           |                  |                  |
| Polarity            | ETN 3         |                  |                  |
| Terminal Type       | EN taper post |                  |                  |
| Hold Down           | В0            |                  |                  |
| Weights (subject of | 40.00 kg      | PositiveTerminal | NegativeTerminal |
| variation)          |               | Hold Down        |                  |
|                     |               |                  |                  |