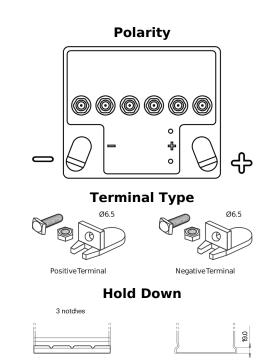

## **Equipment GEL ES450**

| Part number                    | ES450            |
|--------------------------------|------------------|
| Technology                     | GEL              |
| EAN/GTIN                       | 3661024035859    |
| Voltage                        | 12 V             |
| Capacity                       | 40.0 Ah          |
| Watt hour                      | 450 Wh           |
| Length                         | 207 mm           |
| Width                          | 175 mm           |
| Height                         | 175 mm           |
| Box size                       | LB1              |
| Polarity                       | ETN 0            |
| Terminal Type                  | EN full Ford lug |
| Hold Down                      | B4               |
| Weights (subject of variation) | 14.20 kg         |